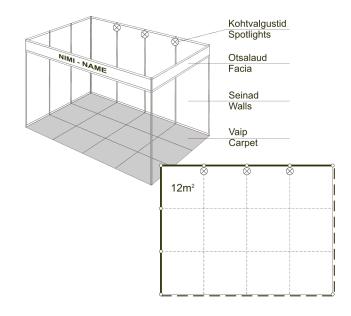

## **PACKAGE STANDS**

The price includes rental for the exhibition area, side and rear walls, fascia with exhibitor's name, carpeting, spotlights (1p / 3m²), socket 4,5A 1kW, general lightning, gangway cleaning, stand cleaning before opening, general security.

# Package Stand Prices

# Early bird prices up to May 31

| 6 m²              | 720€    | 640 €   |
|-------------------|---------|---------|
| 8 m²              | 915€    | 810€    |
| 9 m²              | 1 000 € | 880€    |
| 10 m <sup>2</sup> | 1 100 € | 975€    |
| 12 m²             | 1 285 € | 1 135 € |
| 15 m²             | 1 595 € | 1 405 € |
| 18 m²             | 1 910 € | 1 685 € |
| 24 m²             | 2 400 € | 2 100 € |