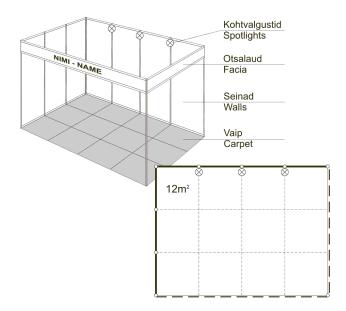

# **PACKAGE STANDS**

The price includes rental for the exhibition area, side and rear walls, fascia with exhibitor's name, carpeting, spotlights (1p / 3m²), socket 4,5A 1kW, general lightning, gangway cleaning, stand cleaning before opening, general security.

# Package Stand Prices **Discounted prices**

| 6 m²  | 720€    | 650€    |
|-------|---------|---------|
| 8 m²  | 940 €   | 820€    |
| 9 m²  | 1 025 € | 900€    |
| 10 m² | 1 130 € | 1 000 € |
| 12 m² | 1 320 € | 1 170 € |
| 15 m² | 1 640 € | 1 440 € |
| 18 m² | 1 960 € | 1 730 € |
| 24 m² | 2 450 € | 2 150 € |