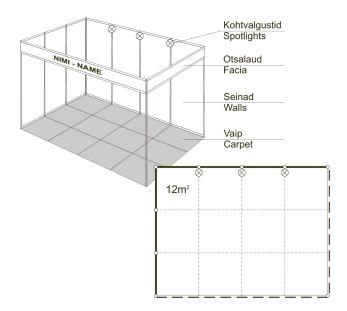

## PACKAGE STANDS

The price includes rental for the exhibition area, side and rear walls, fascia with exhibitor's name, carpeting, spotlights (1p / 3m²), socket 4,5A 1kW, general lightning, gangway cleaning, stand cleaning before opening, general security.

# Package Stand Prices Discounted prices

| 6 m²  | 760€    | 690€    |
|-------|---------|---------|
| 8 m²  | 980€    | 860€    |
| 9 m²  | 1 065 € | 940 €   |
| 10 m² | 1 170 € | 1 040 € |
| 12 m² | 1 210 € | 1 360 € |
| 15 m² | 1 680 € | 1 480 € |
| 18 m² | 1 990 € | 1 760 € |
| 24 m² | 2 480 € | 2 180 € |